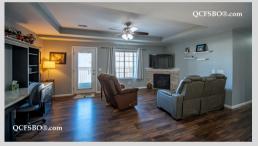

- Pantry
- Appliances Included
  - Central HVAC
  - Deck
- Keyless EntrySecure Building

Well-maintained, move-in ready condo that is perfect for those seeking a convenient and comfortable lifestyle. This secure entry upper-level north-facing unit offers an attached one-car garage with a storage closet and racks, providing easy access to the common area of the building. The open concept living and kitchen area is enhanced by a stylish tray ceiling, creating a spacious and inviting atmosphere. The large master bedroom includes a generous 4'6" x 10' walk-in closet, while the master bathroom features double sinks and a walk-in shower for added convenience. There is also a second bedroom that can serve as an office. The cozy gas log fireplace, equipped with a convenient on/off switch, adds warmth to the living space. All appliances are included, making the transition to your new home seamless. Enjoy outdoor living on the 8' x 12'6" balcony/deck, complete with a roll-down sunshade and two large storage closets. The main area boasts laminate flooring, while the bedrooms are carpeted for comfort. Ideally located within walking distance to essential amenities such as doctor and dentist offices, Eldridge Library, schools, the YMCA, bike paths, restaurants, and Hy-Vee Grocery. Commuting is a breeze with quick and easy access to Highway 61, placing you just 10 minutes from Davenport and Bettendorf. Please note that showings require a 24-hour notice, and no rentals are allowed. All offers must be accompanied by a pre-approval letter. This property is in excellent condition, making it an ideal choice for lock-and-leave residents!