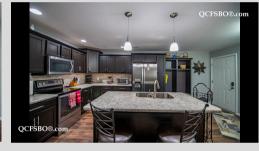

## **Property Highlights**

- Built in 2013
- Condominium
- 1,217 sqft Main
- 2 Bedrooms
- 2 Bathrooms
- Main Level Laundry
- Main Level Laundry
- Walk-in Closet
- Fireplace
- Wood Laminate Floors
- Double Vanity
- Center Island

- Pantry
- Appliances Included
  - Central HVAC
  - Deck
- Keyless EntrySecure Building

Well-maintained, move-in ready condo that is perfect for those seeking a convenient and comfortable lifestyle. This secure entry upper-level north-facing unit offers an attached one-car garage with a storage closet and racks, providing easy access to the common area of the building. The open concept living and kitchen area is enhanced by a stylish tray ceiling, creating a spacious and inviting atmosphere. The large master bedroom includes a generous 4'6" x 10' walk-in closet, while the master bathroom features double sinks and a walk-in shower for added convenience. There is also a second bedroom that can serve as an office. The cozy gas log fireplace, equipped with a convenient on/off switch, adds warmth to the living space. All appliances are included, making the transition to your new home seamless. Enjoy outdoor living on the 8' x 12'6" balcony/deck, complete with a roll-down sunshade and two large storage closets. The main area boasts laminate flooring, while the bedrooms are carpeted for comfort. Ideally located within walking distance to essential amenities such as doctor and dentist offices, Eldridge Library, schools, the YMCA, bike paths, restaurants, and Hy-Vee Grocery. Commuting is a breeze with quick and easy access to Highway 61, placing you just 10 minutes from Davenport and Bettendorf. Please note that showings require a 24-hour notice, and no rentals are allowed. All offers must be accompanied by a pre-approval letter. This property is in excellent condition, making it an ideal choice for lock-and-leave residents!