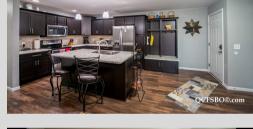

## **Property Highlights**

- Built in 2013
- Condominium
- 1,217 sqft Main
- 2 Bedrooms
- 2 Bathrooms
- Main Level Laundry
- Main Level Laundry
- Walk-in Closet
- Fireplace
- Wood Laminate Floors
- Double Vanity
- Center Island

- Pantry
- Appliances Included
  - Central HVAC
  - Deck
- Keyless EntrySecure Building

Well-maintained, move-in ready condo that is perfect for those seeking a convenient and comfortable lifestyle. This secure entry upper-level north-facing unit offers an attached one-car garage with a storage closet and racks, providing easy access to the common area of the building. The open concept living and kitchen area is enhanced by a stylish tray ceiling, creating a spacious and inviting atmosphere. The large master bedroom includes a generous 4'6" x 10' walk-in closet, while the master bathroom features double sinks and a walk-in shower for added convenience. There is also a second bedroom that can serve as an office. The cozy gas log fireplace, equipped with a convenient on/off switch, adds warmth to the living space. All appliances are included, making the transition to your new home seamless. Enjoy outdoor living on the 8' x 12'6" balcony/deck, complete with a roll-down sunshade and two large storage closets. The main area boasts laminate flooring, while the bedrooms are carpeted for comfort. Ideally located within walking distance to essential amenities such as doctor and dentist offices, Eldridge Library, schools, the YMCA, bike paths, restaurants, and Hy-Vee Grocery. Commuting is a breeze with quick and easy access to Highway 61, placing you just 10 minutes from Davenport and Bettendorf. Please note that showings require a 24-hour notice, and no rentals are allowed. All offers must be accompanied by a pre-approval letter. This property is in excellent condition, making it an ideal choice for lock-and-leave residents!